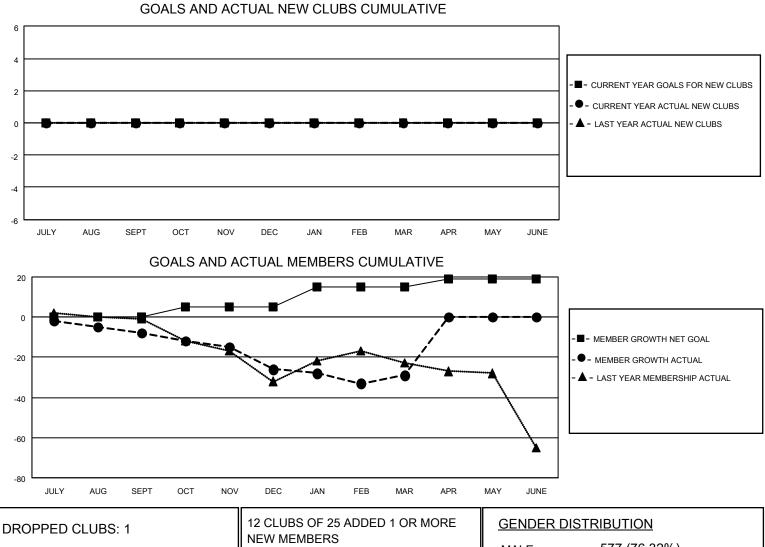

## LOCATION NEBRASKA

District 38 O

Results as of: 3/31/2021

| Clubs                 |               |           |               | Members               |                         |                         |                                                    |
|-----------------------|---------------|-----------|---------------|-----------------------|-------------------------|-------------------------|----------------------------------------------------|
| RESULTS FOR 2020-2021 |               |           |               | RESULTS FOR 2020-2021 |                         |                         |                                                    |
| QUARTER               | NEW CLUB GOAL | NEW CLUBS | DROPPED CLUBS | QUARTER               | IBER GROWTH NET<br>GOAL | MEMBER GROWTH<br>ACTUAL | DROPPED<br>MEMBERS ACTUAL<br>(including transfers) |
| JULY/AUG/SEPT         | 0             | 0         | 0             | JULY/AUG/SEPT         | 0                       | 6                       | 13                                                 |
| OCT/NOV/DEC           | 0             | 0         | 1             | OCT/NOV/DEC           | 5                       | 14                      | 31                                                 |
| JAN/FEB/MAR           | 0             | 0         | 0             | JAN/FEB/MAR           | 10                      | 10                      | 12                                                 |
| APR/MAY/JUNE          | 0             | 0         | 0             | APR/MAY/JUNE          | 4                       | 0                       | 0                                                  |

|    |                 | MALE                                    | 577 (76.32%)                                                                                                 |  |
|----|-----------------|-----------------------------------------|--------------------------------------------------------------------------------------------------------------|--|
|    |                 | FEMALE                                  | 179 (23.68%)                                                                                                 |  |
| 11 |                 | TOTAL FAMILY UNIT MEMBERS               |                                                                                                              |  |
| 8  | MEMBERSHIP DATA |                                         | FAMILY MEMBERS PAYING HALF                                                                                   |  |
| 37 |                 |                                         |                                                                                                              |  |
| 56 |                 | DOLO                                    |                                                                                                              |  |
|    | 8<br>37         | 11<br>8<br><u>MEMBERSHIP DATA</u><br>37 | 11 MALE   11 FEMALE   11 CLICK HERE FOR CUMULATIVE   11 TOTAL FAMILY U   11 FAMILY MEMBER   11 FAMILY MEMBER |  |